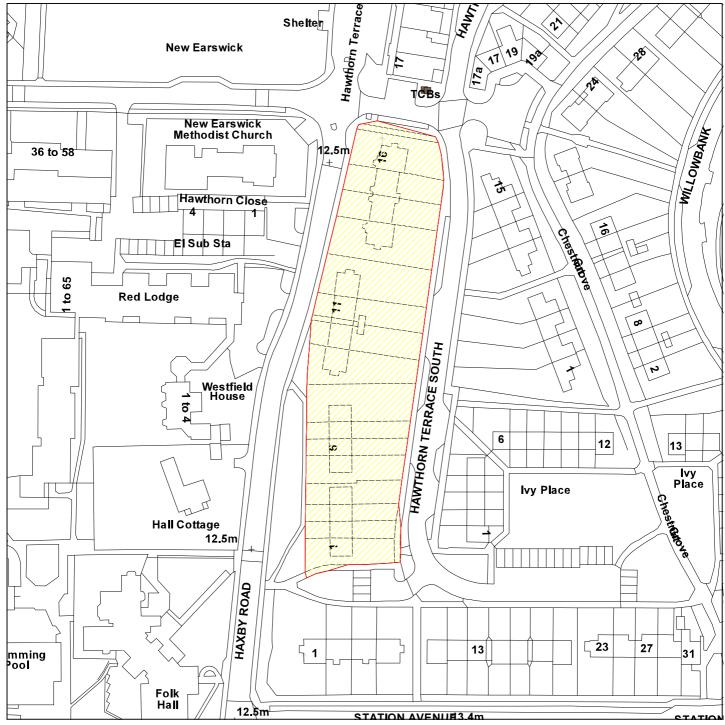

## **Hawthorn Terrace South**

## 10/00424/LBC

**Scale:** 1:1250

Reproduced from the Ordnance Survey map with the permission of the Controller of Her Majesty's Stationery Office © Crown Copyright 2000.

Unauthorised reproduction infringes Crown Copyright and may lead to prosecution or civil proceedings.